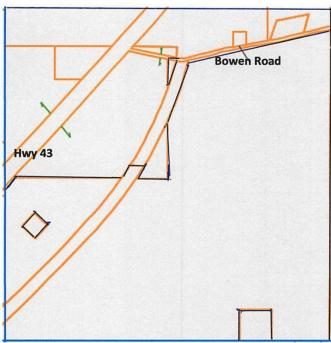

The property is a 110-acre site located at Bowen Road and State Highway 43. The property was acquired some 20 years ago by the District and has not proved desirable for industrial development.

The full legal description of the site and details of the bid process are being published in *The Simpson County News* and *The Magee Courier*. In addition, details on when the bids will be due and how they need to be submitted may be obtained by calling the offices of the Simpson County Development Foundation at 601.847.2375.