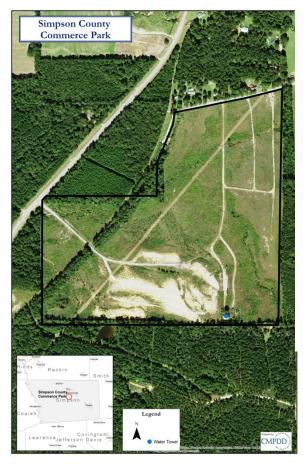

## Simpson County Economic Development District to offer Simpson County Commerce Park for sale.

The Trustees of the Simpson County Economic Development District are advertising the Simpson County Commerce Park for sale. The sale will be by sealed bids, and the terms will be for the best and highest bid, with the Trustees reserving the right to refuse any and all bids.

The property is a 110-acre site located at Bowen Road and State Highway 43. The property was acquired some 20 years ago by the District and has not proved desirable for industrial development.

The full legal description of the site and details of the bid process are being published in *The Simpson County News* and *The Magee Courier*. In addition, details on when the bids will be due and how they need to be submitted may be obtained by calling the offices of the Simpson County Development Foundation at 601.847.2375.